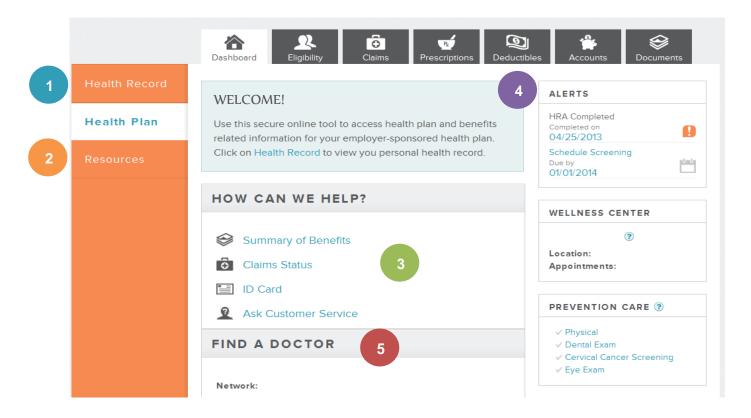

## What do I have access to in the online member portal?

- (1) See your personal health record
- (2) Access our Health Library
  - View health & wellness related videos
  - View health advisor action plans & general tips and information
  - Calculate your BMI, risk of stroke and heart attack
- (3) Review plan Summary of Benefits
  - See the status of your claims
  - Get a copy of your ID card

- Contact us with any questions
- (4) View:
  - Member eligibility details
  - View all member's medical and Rx claims and view EOBs
  - See where you are year-to-date with your deductible, Flex, and HRA balances
  - Your plan documents
- (5) Find a network provider